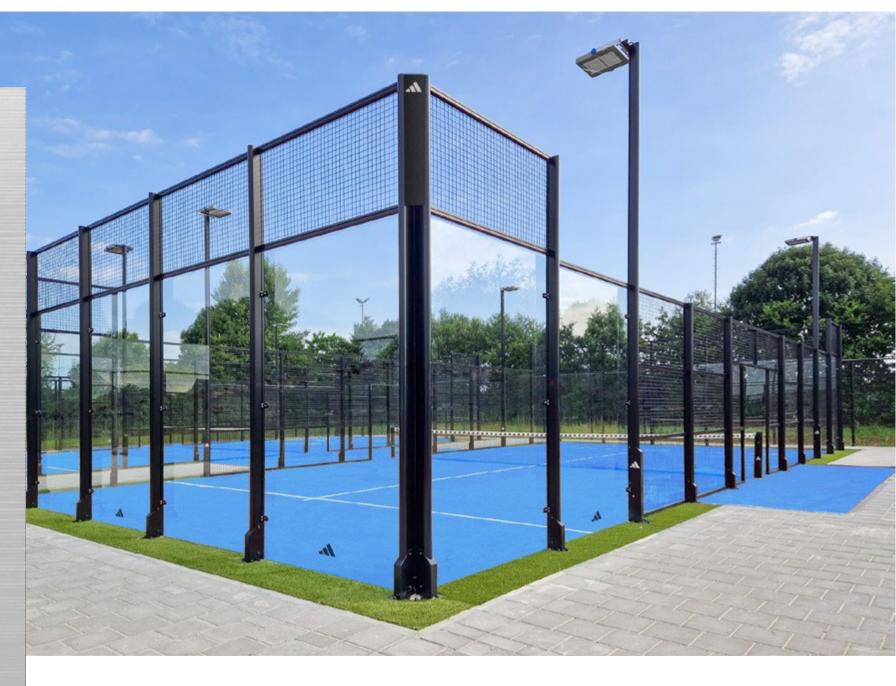

## adidas / ALUMINUM RF 3.0

## The best-in-class.

The first adidas padel court manufactured in aluminum and designed just for the most demanding players. With a perfect combination between sportiveness and toughness (robustness), it evoques the original FX 2.0 model, but at the same time, it takes a step forward to the future thanks to its astonishing aesthetics.

This new design of adidas padel court provided with all its premium components and an excellent durability becomes part of the most sustainable and resistant padel courts on our catalogue.

## adidas / ALUMINUM RF 3.0 / details

**01 / New adidas aluminum RS 3.0/** New adidas aluminum padel court.

**02 / Corner reinforcement /** The adidas corner plate.

03 / Lamppost / 1m reinforcement.

**04 / Netpost /** Special adidas netpost .