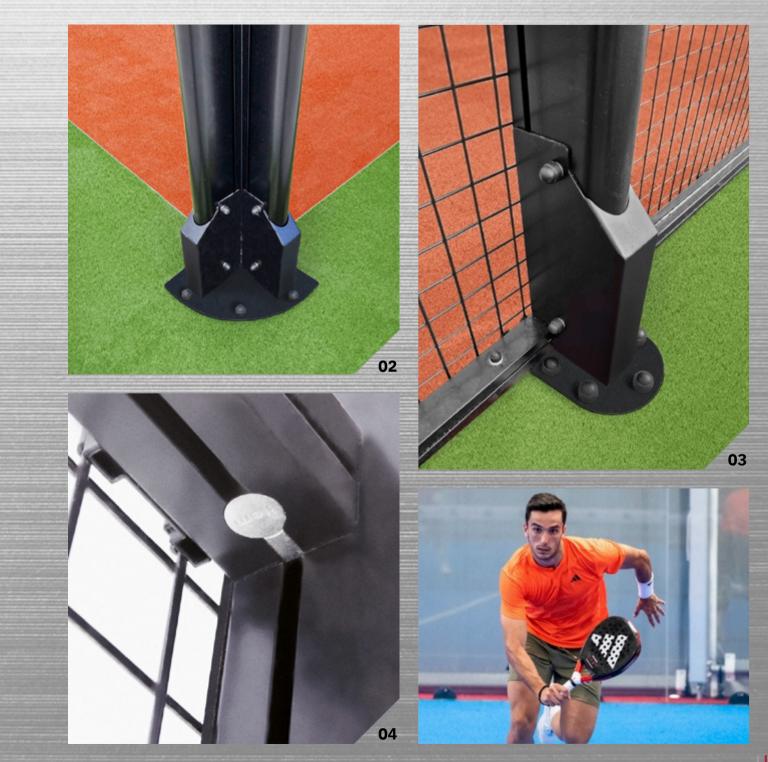

## RedSport / ALUMINUM RF 3.0 / details

**01 / TV Bernissepark /** Zuidland, Aug. 2022.

**02 / Doble reinforcement /**Doble reinforcement in all the corners.

**03 / Reinforcement /**Reinforcement designed to guarantee extra stability.

04 / Union of profiles/

No welding required in all the aluminum 2-1,7mm profiles.