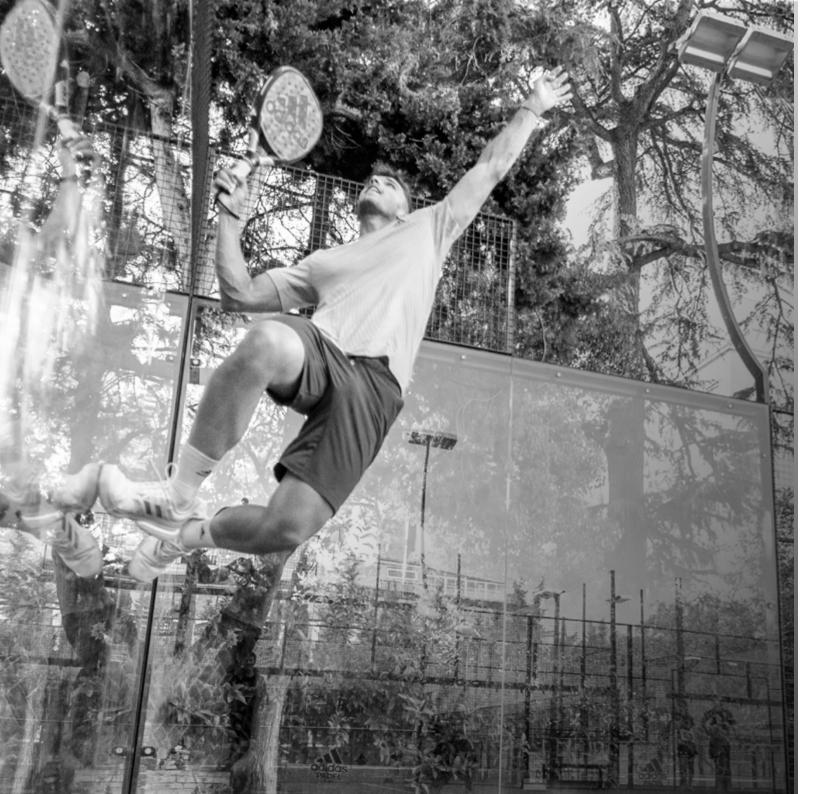

urts.



## ALUMINUM RESTORE Maximum durability

Profiles and pillars in aluminum RESTORE by Hydro to guarantee the durability of the padel court with 100% recyclable material.

Manufactured from pre-used or post-used junk on 80% and primary aluminum on 20%. Moreover, our product is 100% (infinitely) recyclable.



## **HYDRO**

The aluminum that we use combines local expertise. worldwide reach and unmatched capabilities in R&D from Hydro, as a fully integrated aluminum multinational company present in 40 countries on all continents.





The painting process using the cataphoresis method offers long-lasting, high-quality products with high resistance to corrosion. It is an automated painting system with electrical charges that provides an excellent protection before the final paintment.



RedSport / ALUMINUM RF 3.0



adidas / ALUMINUM RF 3.0

## RedSport / ALUMINUM RF 3.0

## | Tradition and innovation perfectly combined.

The third evolved generation of the RedSport Aluminum padel court is here to achieve a higher resistance in much more adverse climate regions. An unequal wind resistance is achieved thanks to its RF 3.0 plates system which guarantees that we have probably got the market's more longlasting padel court nowadays.

/ photo / TV Bernissepark, Zuidland - Aug. 2022

























## RedSport / ALUMINUM RF 3.0 / details



**01 / TV Bernissepark /** Zuidland, Aug. 2022.

**02 / Doble reinforcement /**Doble reinforcement in all the corners.

**03 / Reinforcement /**Reinforcement designed to guarantee extra stability.

04 / Union of profiles/

No weldi