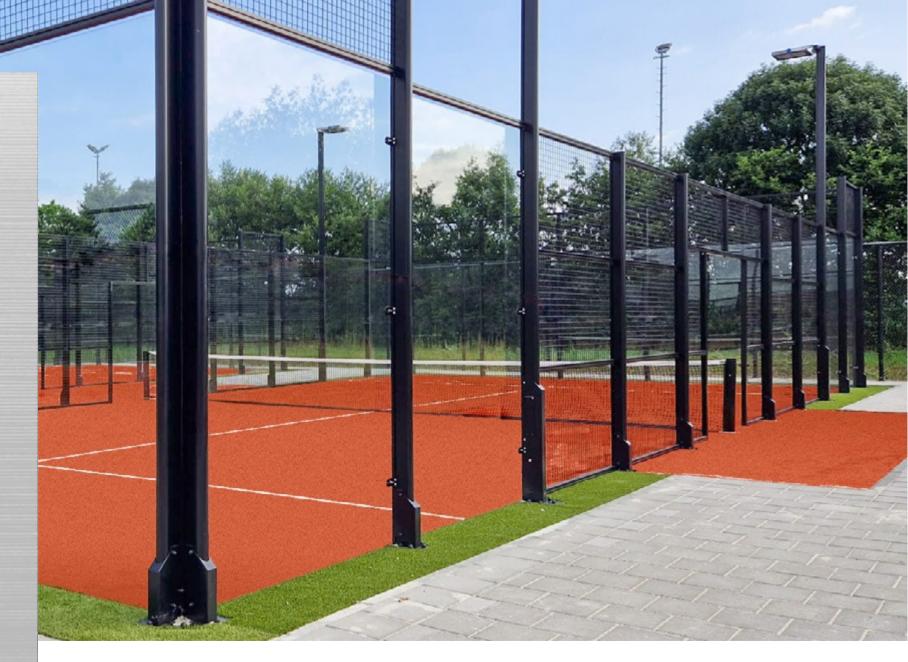

/ photo / TV Bernissepark, Zuidland - Aug. 2022

## RedSport / ALUMINUM RF 3.0 / details

**01 / TV Bernissepark /** Zuidland, Aug. 2022.

**02 / Doble reinforcement /**Doble reinforcement in all the corners.

**03 / Reinforcement /**Reinforcement designed to guarantee extra stability.