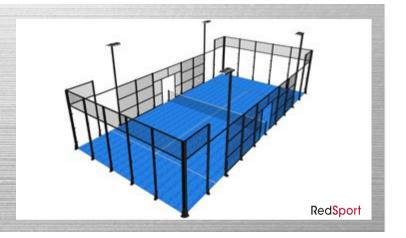

## | Tradition and innovation perfectly combined.

The third evolved generation of the RedSport Aluminum padel court is here to achieve a higher resistance in much more adverse climate regions. An unequal wind resistance is achieved thanks to its RF 3.0 plates system which guarantees that we have probably got the market's more longlasting padel court nowadays.

/ photo / TV Bernissepark, Zuidland - Aug. 2022