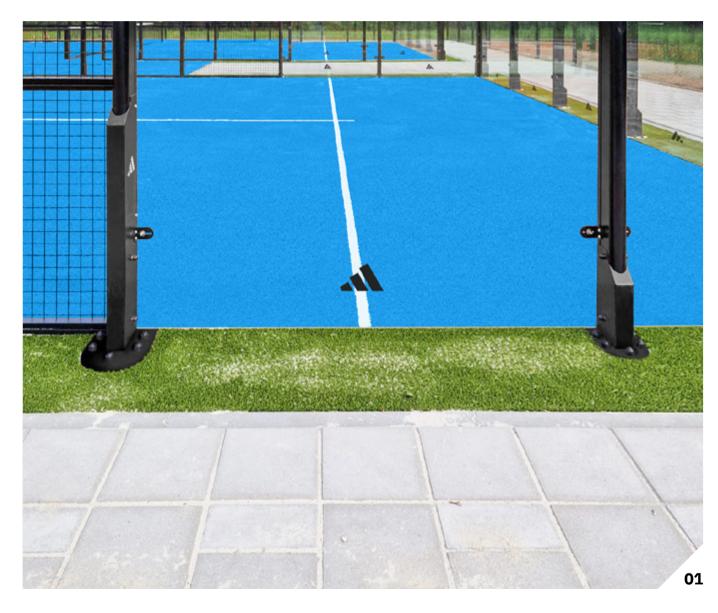

## adidas / ALUMINUM RF 3.0 / details

**01 / New adidas aluminum RS 3.0/** New adidas aluminum padel court.

**02 / Corner reinforcement /** The adidas corner plate.

03 / Lamppost / 1m reinforcement.

**04 / Netpost /** Special adidas netpost .