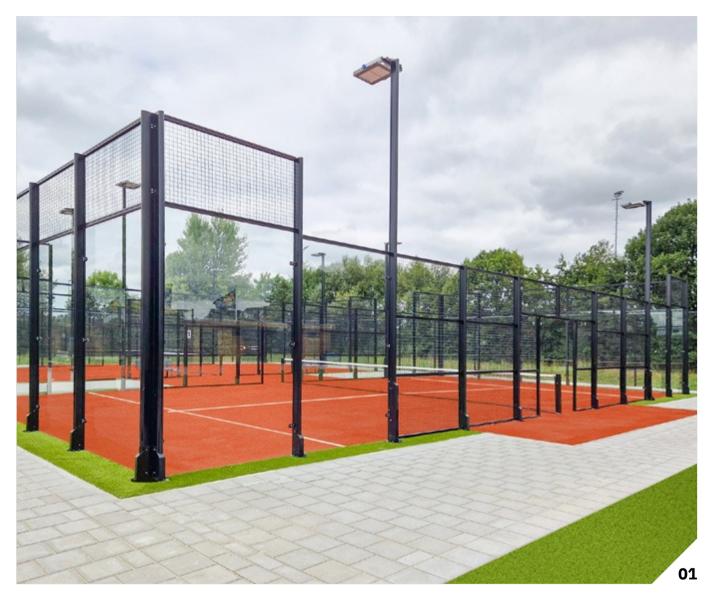

/ photo / TV Bernissepark, Zuidland - Aug. 2022

## RedSport / ALUMINUM RF 3.0 / details

**01 / TV Bernissepark /** Zuidland, Aug. 2022.

**02 / Doble reinforcement /**Doble reinforcement in all the corners.

**03 / Reinforcement /**Reinforcement designed to guarantee extra stability.

04 / Union of profiles/

No welding required in all the aluminum 2-1,7mm profiles.